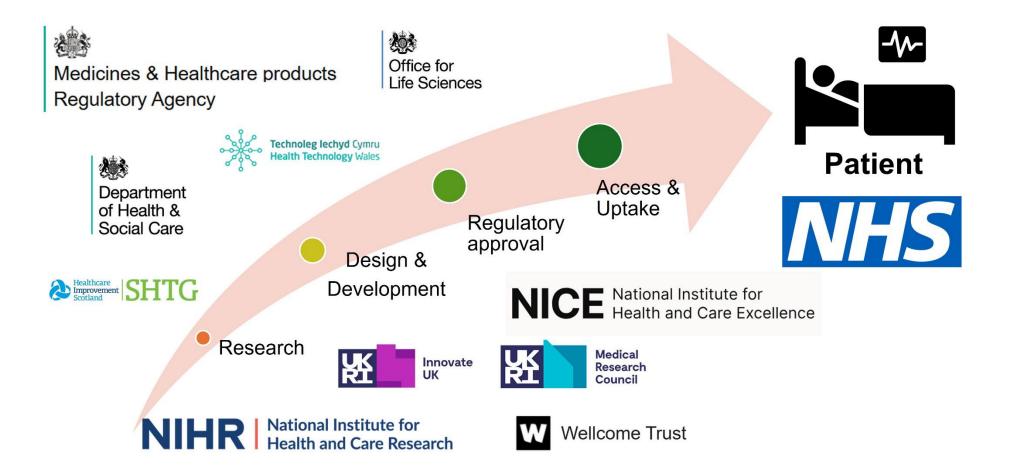

adverse incidents and field safety corrective actions to the MHRA.

From: <u>Medicines and Healthcare products Regulatory Agency</u> Published 26 January 2015 Last updated 15 January 2025 — <u>See all updates</u>



Post-Market Surveillance Guidance (Jan 2025)

- Detailed requirements
- Improved patient and public engagement
- Expanded scope for incident reporting
- Shortened timelines for reports
- Comprehensive trend reporting
- Pragmatic approach to custom-made devices





### **Upcoming changes to Pre-market regulations**







Enhanced requirements for implantables supporting safe innovation



Improved traceability through mandated use of UDI



New routes to market including international reliance pathways





#### A connected network of expertise supporting innovative MedTech







#### The UK: The place for medical device innovators



- Facilitating scientific research and innovation
- Risk proportionate regulations that promote patient safety
- Enabling patient access
- Strong support from an
   interconnected healthcare network
- Open for adoption of new technologies





# Thank you

#### **Clare Thompson, PhD**

Medical Devices Regulatory Specialist



Medicines & Healthcare products Regulatory Agency Info@MHRA.gov.uk
gov.uk/mhra
Follow us on social media