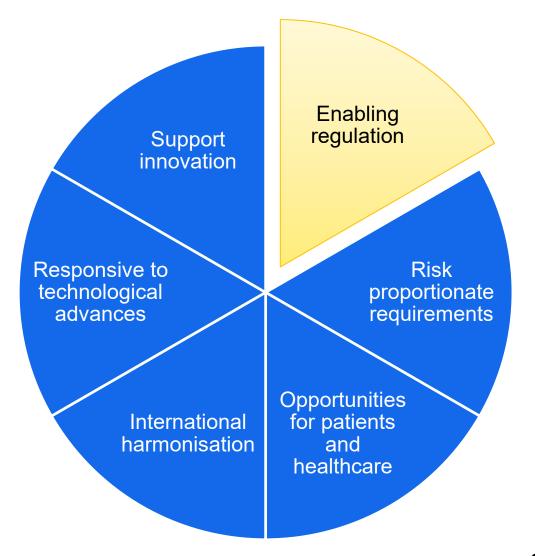

### A clear direction for the future

- Protect and improve public health
- Risk-proportionate regulation of medical products
- Use of scientific expertise to support innovation
- Predictable and timely outcomes

#### The UK: The place for medical device innovators

- Facilitating scientific research and innovation
- Risk proportionate regulations that promote patient safety
- Enabling patient access
- Strong support from an
   interconnected healthcare network
- Open for adoption of new technologies